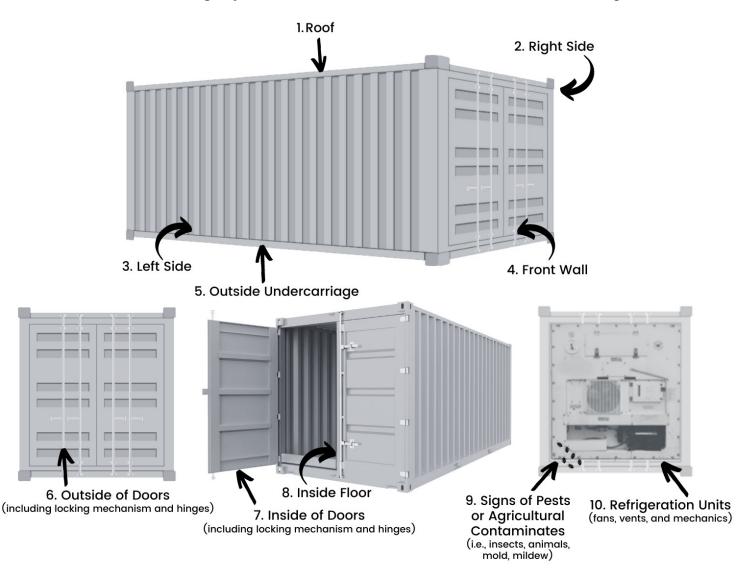

## 10-Point Container Inspection Checklist

The following container inspection checklist <u>MUST</u> be completed on <u>ALL Full Container</u> <u>Loads</u> (FCLs) being exported to the United States and returned to ICAT Logistics.

## **Container Inspection Checklist:**

Container #

| Seal #:                                                                                                                                                                                                                                                                                                                                                                                        |      |     |                                                                                                |
|------------------------------------------------------------------------------------------------------------------------------------------------------------------------------------------------------------------------------------------------------------------------------------------------------------------------------------------------------------------------------------------------|------|-----|------------------------------------------------------------------------------------------------|
|                                                                                                                                                                                                                                                                                                                                                                                                |      |     | Date:                                                                                          |
|                                                                                                                                                                                                                                                                                                                                                                                                |      |     |                                                                                                |
| ☐ Yes                                                                                                                                                                                                                                                                                                                                                                                          | ☐ No | 1.  | Are the container door locks working?                                                          |
| Yes                                                                                                                                                                                                                                                                                                                                                                                            | ☐ No | 2.  | Is the front wall of the container in good condition?                                          |
| Yes                                                                                                                                                                                                                                                                                                                                                                                            | ☐ No | 3.  | Is the left side of the container in good condition?                                           |
| Yes                                                                                                                                                                                                                                                                                                                                                                                            | ☐ No | 4.  | Is the right side of the container in good condition?                                          |
| Yes                                                                                                                                                                                                                                                                                                                                                                                            | ☐ No | 5.  | Is the ceiling of the container in good condition?                                             |
| Yes                                                                                                                                                                                                                                                                                                                                                                                            | ☐ No | 6.  | Are the insides of the container doors in good condition?                                      |
| Yes                                                                                                                                                                                                                                                                                                                                                                                            | ☐ No | 7.  | Are the outsides of the container doors in good condition?                                     |
| Yes Yes                                                                                                                                                                                                                                                                                                                                                                                        | ☐ No | 8.  | Is the undercarriage of the container in good condition?                                       |
| Yes                                                                                                                                                                                                                                                                                                                                                                                            | ☐ No | 9.  | Are there any signs of pests or agricultural contaminates? (bugs, animals, mold, mildew, etc.) |
| Yes                                                                                                                                                                                                                                                                                                                                                                                            | ☐ No | 10. | *Refrigerated Containers only -Are all vents, fans, and refrigeration units clear              |
|                                                                                                                                                                                                                                                                                                                                                                                                |      |     | of pests or agricultural contaminates?                                                         |
| Any compromised seals at origin are to be reported <u>immediately</u> to Customs and Border Protection or to your local Customs authorities.                                                                                                                                                                                                                                                   |      |     |                                                                                                |
| Any sign of pests or agricultural infestation requires that the container and/or its contents be decontaminated prior to shipping. Notify ICAT immediately so the necessary steps can be taken.                                                                                                                                                                                                |      |     |                                                                                                |
| ** ICAT requires that you notify U.S. Customs or the foreign customs authority if unauthorized persons enter the container during the loading process. You must also notify ICAT Logistics immediately. Upon notification that the container has been compromised, ICAT will immediately instruct the steamship line to hold the container and ICAT will notify Customs and Border Protection. |      |     |                                                                                                |
| Printed Name of Person Performing Inspection:                                                                                                                                                                                                                                                                                                                                                  |      |     |                                                                                                |
| Signature of Person Performing Inspection:                                                                                                                                                                                                                                                                                                                                                     |      |     |                                                                                                |
| Name of Person Who Affixed Seal:                                                                                                                                                                                                                                                                                                                                                               |      |     |                                                                                                |