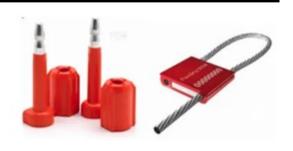

## **Examples of Acceptable High Security Seals**

A high security seal (compliant with PAS ISO 17712) **MUST** be used to seal the container. Seals must be stored in a secure area, and once used to seal a container, the seal number **MUST** be documented on the shipment paperwork.